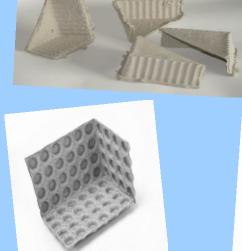

## Corner protectors

- 1st Class Protection -

Pulp Tec moulded pulp corners are strong, durable and protect your products from in transit damage and ensures safe transportation.

Our products are 100% recyclable, environmentally friendly and biodegradable.

Our range of protective moulded pulp corners are commonly used to protect:

- . Kitchen / Wardrobe Doors
- Worktops
- Cabinets / Pedestal
- Shower bases
- . Filing Cabinets
- Furniture