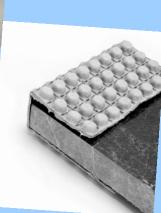

## Corner protectors

- 1st Class Protection -

Pulp Tec moulded pulp corners are strong, durable and protect your products from in transit damage and ensures safe transportation.

Our products are 100% recyclable, environmentally friendly and biodegradable.

Our range of protective moulded pulp corners are commonly used to protect:

- . Kitchen / Wardrobe Doors
- Worktops
- Cabinets / Pedestal
- Shower bases
- . Filing Cabinets
- Furniture