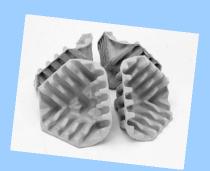

## Corner protectors

- 1st Class Protection -

Pulp Tec moulded pulp corners are strong, durable and protect your products from in transit damage and ensures safe transportation.

Our products are 100% recyclable, environmentally friendly and biodegradable.

Our range of protective moulded pulp corners are commonly used to protect:

- . Kitchen / Wardrobe Doors
- Worktops
- Cabinets / Pedestal
- Shower bases
- . Filing Cabinets
- Furniture