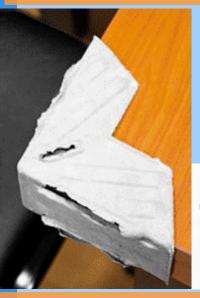

## Corner protectors

- 1st Class Protection -

Pulp Tec moulded pulp corners are strong, durable and protect your products from in transit damage and ensures safe transportation.

Our products are 100% recyclable, environmentally friendly and biodegradable.

Our range of protective moulded pulp corners are commonly used to protect:

- . Kitchen / Wardrobe Doors
- Worktops
- Cabinets / Pedestal
- Shower bases
- . Filing Cabinets
- Furniture